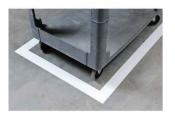

## **BRADY TOUGHSTRIPE™ floor tape white**

## Characteristics

Series: TOUGHSTRIPE™ Material: Polyester with Polyester Overlaminate

| Colour | Width | Length | Thickness | Article  |
|--------|-------|--------|-----------|----------|
|        | mm    | m      | mm        |          |
| White  | 50.8  | 30     | 0.2       | 12145815 |
|        |       |        |           | 12320539 |