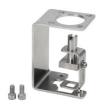

## ECON® Mounting set hand operated for switchbox Type: 7249X Stainless steel Suitable for: ISO 5211 Direct Mount

Characteristics Type: 7249X Execution: Mounting set hand operated to switchbox Material: Stainless steel

| Suitable for size | Suitable for brand | Article  |
|-------------------|--------------------|----------|
| DN100             | ECON               | 13508515 |
| DN15 - DN20       | ECON               | 13508499 |
| DN25 - DN32       | ECON               | 13508500 |
| DN50 - DN40       | ECON               | 13508501 |
| DN65 - DN80       | ECON               | 13508502 |