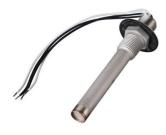

## FENWAL Fire detector type 28021 fig. 3804

**Characteristics** 

Series: 28021 **Type:** 3804

Model: Fire detector

Connection: External thread (NPT) Size process connection: 1/2" [15] Maximum contact load: 5 A **Electrical connection:** Lead wires

Explosion-proof: No Approvals: None

| Switching point | Insert length | Sensor diameter | Process<br>connection<br>material | Housing material | Sensor material | Switching function   | Article  |
|-----------------|---------------|-----------------|-----------------------------------|------------------|-----------------|----------------------|----------|
| °F              | mm            | mm              |                                   |                  |                 |                      |          |
| 225             | 92.9          | 15.88           | Stainless steel                   | Stainless steel  | Stainless steel | Make (normally open) | 11238157 |
| 325             | 92.9          | 15.88           | Stainless steel                   | Stainless steel  | Stainless steel | Make (normally open) | 11348600 |
| 450             | 92.9          | 15.88           | Stainless steel                   | Stainless steel  | Stainless steel | Make (normally open) | 11208164 |
| 500             | 92.9          | 15.88           | Stainless steel                   | Stainless steel  | Stainless steel | Make (normally open) | 10060381 |