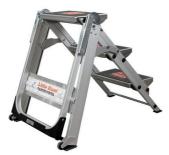

## **ALTREX Professional stepladder Brenta**

| Number of rungs | Article  |
|-----------------|----------|
| 2               | 12080303 |
| 3               | 12101021 |
| 4               | 12079136 |

Disclaimer: The content of this document has been composed with the utmost care. However, it is possible that certain information changes over time, becomes inaccurate or incomplete. ERIKS does not guarantee that the information provided on this document is up to date, accurate and complete; the information provided is not intended to be advice. ERIKS shall never be liable for damage resulting from the use of the information provided.