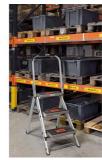

## **ALTREX Professional stepladder Brenta**

| Number of rungs | Article  |
|-----------------|----------|
| 2               | 12080303 |
| 3               | 12101021 |
| 4               | 12079136 |

Disclaimer: The content of this document has been composed with the utmost care. However, it is possible that certain information changes over time, becomes inaccurate or incomplete. ERIKS does not guarantee that the information provided on this document is up to date, accurate and complete; the information provided is not intended to be advice. ERIKS shall never be liable for damage resulting from the use of the information provided.