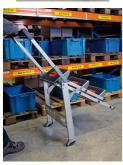

## **ALTREX Professional stepladder Brenta**

| Number of rungs | Article  |
|-----------------|----------|
| 2               | 12080303 |
| 3               | 12101021 |
| 4               | 12079136 |

Disclaimer: The content of this document has been composed with the utmost care. However, it is possible that certain information changes over time, becomes inaccurate or incomplete. ERIKS does not guarantee that the information provided on this document is up to date, accurate and complete; the information provided is not intended to be advice. ERIKS shall never be liable for damage resulting from the use of the information provided.