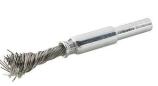

## FORMAT Painting brush stainless steel wire type 7137

Design: Twists against the direction of movement. Mounting shaft  $\emptyset$  6 mm.

Application: Particularly flexible single-knot brush, primarily for the processing of inner corners.

Note: Observe safety recommendations.

| Wire diameter | Brush diameter | Article  |
|---------------|----------------|----------|
| mm            | mm             |          |
| 0.2           | 10             | 12739032 |
| 0.35          | 10             | 12739035 |
| 0.5           | 10             | 12739037 |