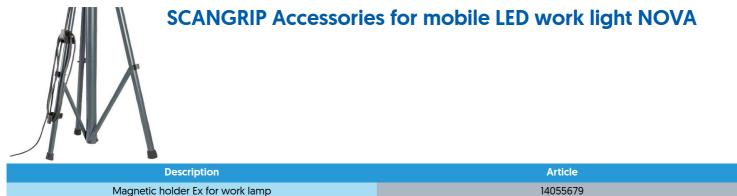

| Description                      | Article  |
|----------------------------------|----------|
| Magnetic holder Ex for work lamp | 14055679 |
| Tie bars EX for Work lamp        | 14055677 |
| Tripod for work lamp NOVA LED    | 13251805 |