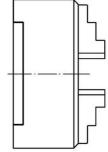

## FORMAT 4-chuck ZS cast iron type 3018

Design: With cylindrical central mount DIN 6350, form A.With one-piece jaws and scroll, central clamping.

Application: For universal use on lathes, rotary tables, indexing devices, etc.

Supplied: 4-jaw chuck with chuck key and mounting screws with one each set of outward stepped jaws (inside jaws) and inward stepped jaws (rotary jaws).

Note: Replacement jaws can be ordered separately.