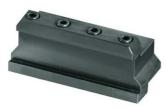

## **FORMAT Base holder for insert top GH type 2972**

Design: Holder system for part-off blade? adjustable.

Application: Parting and grooving.

| Description                     | Article  |
|---------------------------------|----------|
| Parting-off base holder GH20-26 | 12739912 |
| Parting-off base holder GH20-32 | 12739914 |
| Parting-off base holder GH25-26 | 12739913 |
| Parting-off base holder GH25-32 | 12739915 |