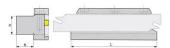

## **FORMAT Base holder for insert top GH type 2972**

Design: Holder system for part-off blade? adjustable.

Application: Parting and grooving.

| Description                     | Article  |
|---------------------------------|----------|
| Parting-off base holder GH20-26 | 12739912 |
| Parting-off base holder GH20-32 | 12739914 |
| Parting-off base holder GH25-26 | 12739913 |
| Parting-off base holder GH25-32 | 12739915 |