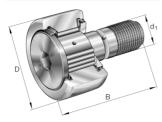

## INA Stud type cam follower Cylindrical Full Complement Needle Roller Series: KRV..X-B

Characteristics Series: KRV..X-B Eccentric: No With sealing: No O. D. Configuration: Cylindrical Rolling element: Full Complement Needle Roller

| Manufacturer ID | Roller diameter | Roller width | Roller length | Article  |
|-----------------|-----------------|--------------|---------------|----------|
|                 | mm              | mm           | mm            |          |
| KRV22-X-B       | 22              | 12           | 36            | 24026816 |
| KRV26-X-B       | 26              | 12           | 36            | 11834516 |