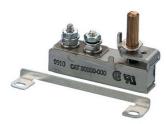

## FENWAL Surface Thermostat fig. 3811 type 30000

**Characteristics** 

**Series:** 30000 **Type:** 3811

Model: Surface thermostat Maximum contact load: 5 A

**Electrical connection:** Screw connection

Explosion-proof: No

| Adjustment range | Adjustment<br>range °F | Sensor diameter | Process<br>connection<br>material | Housing<br>material | Sensor material | Switching function      | Medium<br>temperature | Article  |
|------------------|------------------------|-----------------|-----------------------------------|---------------------|-----------------|-------------------------|-----------------------|----------|
| °C               | °F                     | mm              |                                   |                     |                 |                         | °C                    |          |
| 10 / 149         | 50 / 300               | 15.88           | Aluminium                         | Stainless steel     | Aluminium       | Break (normally closed) | 10 / 149              | 10060507 |
| 10 / 315         | 50 / 600               | 15.88           | Aluminium                         | Stainless steel     | Aluminium       | Break (normally closed) | 10 / 315              | 10060508 |