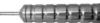

## **CAT Slotted screwdriver stainless steel**

Autoclavable: 134°C at 2 bar

| Blade width | Blade length | Material        | Article  |
|-------------|--------------|-----------------|----------|
| mm          | mm           |                 |          |
| 5           | 100          | Stainless steel | 12732785 |
| 8           | 100          | Stainless steel | 12732821 |