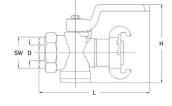

## **Characteristics**

**Type:** 770

Model: Compressed air valve

Housing material: Malleable cast iron Connection: Internal thread (BSPP) Connection 2: Claw coupling

Lug distance: 42 mm Pressure rating: PN10

## **Characteristics (2)**

Minimum medium temperature (continuous): -10 °C Maximum medium temperature (continuous): 80 °C

Maximum pressure at 20 °C: 10 bar

| Nominal inner diameter | Sealing | Article  |
|------------------------|---------|----------|
| 1/2" (15)              | Brass   | 13446058 |
| 1/2" (15)              | Rubber  | 13446057 |
| 3/4" (20)              | Brass   | 13446059 |
| 3/4" (20)              | Rubber  | 13255140 |
| 1" (25)                | Brass   | 12494375 |
| 1" (25)                | Rubber  | 13446060 |