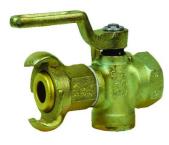

## Compressed air valve Type: 770 Malleable cast iron Internal thread (BSPP)/Claw coupling

## **Characteristics**

**Type:** 770

Model: Compressed air valve

Housing material: Malleable cast iron Connection: Internal thread (BSPP) Connection 2: Claw coupling

Lug distance: 42 mm Pressure rating: PN10