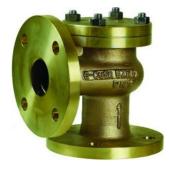

# **ECON® Check valve Type: 497 Bronze Flange PN16**

Bronze angle pattern check valve, piston type with bolted cover and flanged ends, pressure class PN10 or 16.

#### **Characteristics**

**Type:** 497 Norm: EN (DIN)

Construction type: Angle Pattern

Housing material: Bronze Material quality: CC491K (RG5)

**Connection:** Flange Flange finish: Flat face

Face to Face norm: Manufacturer standard