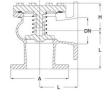

### **Options**

• Available in straight pattern; type 496.

| DN  | L   | Н   | A   |
|-----|-----|-----|-----|
| mm  | mm  | mm  | mm  |
| 15  | 65  | 55  | 95  |
| 20  | 65  | 55  | 105 |
| 25  | 70  | 65  | 115 |
| 32  | 90  | 65  | 140 |
| 40  | 90  | 80  | 150 |
| 50  | 105 | 90  | 165 |
| 65  | 115 | 90  | 185 |
| 80  | 125 | 100 | 200 |
| 100 | 145 | 120 | 220 |
| 125 | 170 | 135 | 250 |
| 150 | 200 | 150 | 285 |