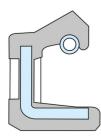

## **ERIKS Oil Seal type R-EXT**

## **Characteristics**

Material lip: NBR Material surface: Rubber Equivalent Types: 36, 835N, RS24, OCS, DGA, IEX, GTE

| Shaft diameter | Housing diameter | Article  |
|----------------|------------------|----------|
| mm             | mm               |          |
| 80             | 122              | 12937076 |
| 100            | 125              | 12687908 |
| 125            | 160              | 11028213 |