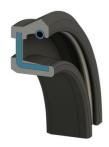

## **ERIKS Oil Seal type R-EXT**

## **Characteristics**

Material lip: NBR Material surface: Rubber Equivalent Types: 36, 835N, RS24, OCS, DGA, IEX, GTE

| Shaft diameter | Housing diameter | Article  |
|----------------|------------------|----------|
| mm             | mm               |          |
| 80             | 122              | 12937076 |
| 100            | 125              | 12687908 |
| 125            | 160              | 11028213 |