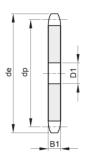

## **Characteristics**

Series: Sprocket PWL **Type:** BS 08B-1

| Norm               | Pitch | Pitch | Number of teeth | Pilot bore | Material | Article  |
|--------------------|-------|-------|-----------------|------------|----------|----------|
|                    | mm    | in    |                 | mm         |          |          |
| ISO 606 - DIN 8187 | 12.7  | 1/2   | 21              | 12         | Steel    | 14336359 |
| ISO 606 - DIN 8187 | 12.7  | 1/2   | 125             | 25         | Steel    | 13513905 |