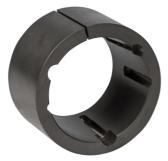

## FENNER Taper Lock® Adaptor PM/AM

Fenner Taper Lock® Adaptors are used in parallel bored components, either keyed (KM) or plain (PM) thereby eliminating the need to drill, tap and taper-bore.

## Characteristics

Series: PM/AM Type: 1210

| Material  | Article  |
|-----------|----------|
| Cast iron | 11422891 |
| Cast iron | 11422901 |
| Cast iron | 11422903 |
| Cast iron | 11422905 |
| Cast iron | 11422907 |
| Cast iron | 11422909 |