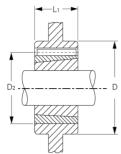

## FENNER Taper Lock® Adaptor PM/AM

Fenner Taper Lock® Adaptors are used in parallel bored components, either keyed (KM) or plain (PM) thereby eliminating the need to drill, tap and taper-bore.

## Characteristics

Series: PM/AM Type: 1210

| Material  | Article  |
|-----------|----------|
| Cast iron | 11422891 |
| Cast iron | 11422901 |
| Cast iron | 11422903 |
| Cast iron | 11422905 |
| Cast iron | 11422907 |
| Cast iron | 11422909 |