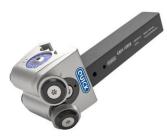

## QUICK Quick knurling tools Cut knurling tool C612 type 2929

| Description                                             | Article  |
|---------------------------------------------------------|----------|
| Cut knurling tool C612-20M 20x25mm for knurl 21.5x5x8mm | 14048415 |
| Cut knurling tool C612-25M 25x25mm for knurl 21.5x5x8mm | 14048416 |