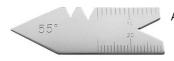

## FORMAT Thread cutting tool caliber type 4453

Design: Marked with dimensions and different recesses.

Application: For inspecting the grinding on lathe tools and for setting up the steels on the support.

| Description                     | Article       |
|---------------------------------|---------------|
| Angled thr. cutter gauge 55deg. | W90A-44530055 |
| Angled thr. cutter gauge 60deg. | W90A-44530060 |