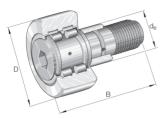

## INA Stud type cam follower Eccentric Crowned Full Complement Cylindrical Roller With sealing Series: PWKRE..2RS

## Characteristics

Series: PWKRE..2RS Eccentric: Yes With sealing: Yes O. D. Configuration: Crowned Rolling element: Full Complement Cylindrical Roller

| Manufacturer ID | Roller diameter | Roller width | Roller length | Article        |
|-----------------|-----------------|--------------|---------------|----------------|
|                 | mm              | mm           | mm            |                |
| PWKRE62-2RS-XL  | 62              | 28           | 80            | PWKRE622RS-INA |