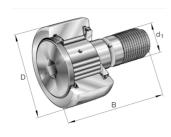

## INA Stud type cam follower Crowned Full Complement Needle Roller With sealing Series: KRV..PP-NMT

## **Characteristics**

Series: KRV..PP-NMT **Eccentric:** No With sealing: Yes

O. D. Configuration: Crowned

Rolling element: Full Complement Needle Roller

| Manufacturer ID | Roller diameter | Roller width | Roller length | Article         |
|-----------------|-----------------|--------------|---------------|-----------------|
|                 | mm              | mm           | mm            |                 |
| KRV32-PP-A-NMT  | 32              | 14           | 40            | KRV32PPANMT-INA |
| KRV35-PP-A-NMT  | 35              | 18           | 52            | KRV35PP-INA     |
| KRV62-PP-A-NMT  | 62              | 29           | 80            | KRV62PP-INA     |