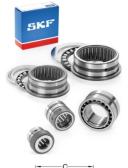

## SKF Needle roller/axial cylindrical roller bearing without inner ring Single direction With cover Series: NKXR..Z

Combined needle roller bearings comprise a radial needle roller bearing, which is combined with an axial bearing component. These bearings can support radial as well as axial loads with just one bearing and permit locating bearing arrangements with only a small radial design envelope section. They are suitable, for example, where radial and axial loads are present and simple axial contact washers are no longer able to support the axial loads on account of their size, high speeds or inadequate lubrication, and other locating bearings require too much installation space.