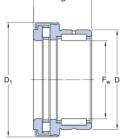

## Characteristics

Series: NKXR..Z

**Variant:** Single direction **Model:** without inner ring

With cover: Yes

| Manufacturer ID | Inner diameter | Outer diameter | Width | Article     |
|-----------------|----------------|----------------|-------|-------------|
|                 | mm             | mm             | mm    |             |
| NKXR 50 Z       | 50             | 62             | 35    | NKXR50Z-SKF |