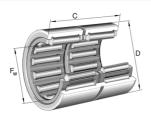

## INA Double row needle roller bearing with ribs without inner ring Series: RNA69..-ZW

**Characteristics** Series: RNA69..-ZW Model: without inner ring

PR\_RC0179\_0015\_EN\_20.04.2024

Disclaimer: The content of this document has been composed with the utmost care. However, it is possible that certain information changes over time, becomes inaccurate or incomplete. ERIKS does not guarantee that the information provided on this document is up to date, accurate and complete; the information provided is not intended to be advice. ERIKS shall never be liable for damage resulting from the use of the information provided.