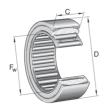

## INA Aligning needle roller bearing without inner ring Series: RPNA

Characteristics Series: RPNA Model: without inner ring

| Manufacturer ID | Inner diameter | Outer diameter | Width | Article       |
|-----------------|----------------|----------------|-------|---------------|
|                 | mm             | mm             | mm    |               |
| RPNA15/28-XL    | 15             | 28             | 12    | RPNA15/28-INA |