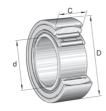

## INA Aligning needle roller bearing with inner ring Series: **PNA**

## **Characteristics**

Series: PNA

Model: with inner ring

| Manufacturer ID | Inner diameter | Outer diameter | Width | Article      |
|-----------------|----------------|----------------|-------|--------------|
|                 | mm             | mm             | mm    |              |
| PNA20/42-XL     | 20             | 42             | 20    | PNA20/42-INA |