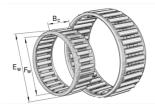

## **INA Needle Roller and Cage Assembly Series: K**

**Characteristics** Series: K

| Manufacturer ID | Inner diameter | Outer diameter | Width | Article       |
|-----------------|----------------|----------------|-------|---------------|
|                 | mm             | mm             | mm    |               |
| K6X9X10-TV/0-7  | 6              | 9              | 10    | K6X9X10-INA   |
| K16X20X13-A/0-7 | 16             | 20             | 13    | K16X20X13-INA |
| K38X46X32-A/0-7 | 38             | 46             | 32    | K38X46X32-INA |