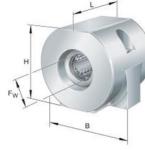

## **INA Linear ball bushing unit Closed With sealing Series:** KGHA..PP

**Characteristics** Series: KGHA..PP Model: Closed

| Manufacturer ID | Shaft diameter<br>mm | Relubrication facility | Article      |
|-----------------|----------------------|------------------------|--------------|
| KGHA25-PP       | 25                   | No                     | KGHA25PP-INA |
| KGHA30-PP       | 30                   | No                     | KGHA30PP-INA |

Disclaimer: The content of this document has been composed with the utmost care. However, it is possible that certain information changes over time, becomes inaccurate or incomplete. ERIKS does not guarantee that the information provided on this document is up to date, accurate and complete; the information provided is not intended to be