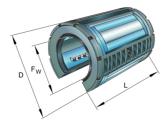

## INA Linear ball bushing Open With sealing Series: KSO..PP

**Characteristics** Series: KSO..PP Model: Open With sealing: Yes

| Manufacturer ID | Shaft diameter | Outer diameter | Length | Article     |
|-----------------|----------------|----------------|--------|-------------|
|                 | mm             | mm             | mm     |             |
| KSO16-PP        | 16             | 26             | 36     | KSO16PP-INA |
| KSO20-PP        | 20             | 32             | 45     | KSO20PP-INA |