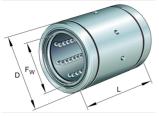

## INA Linear ball bushing Adjustable With sealing Series: KBS..

## PP

**Characteristics** Series: KBS..PP Model: Adjustable With sealing: Yes

| Manufacturer ID | Shaft diameter | Outer diameter | Length | Article         |
|-----------------|----------------|----------------|--------|-----------------|
|                 | mm             | mm             | mm     |                 |
| KBS16-PP-AS     | 16             | 26             | 36     | KBS1636PPAS-INA |
| KBS25-PP-AS     | 25             | 40             | 58     | KBS2558PPAS-INA |
| KBS50-PP        | 50             | 75             | 100    | KBS50100PP-INA  |