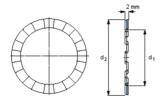

## **SKF Spacing washer Series: ZW**

**Characteristics** 

Series: ZW

| Manufacturer ID | Inner width | Outer diameter | Width | Material               | Article      |
|-----------------|-------------|----------------|-------|------------------------|--------------|
|                 | mm          | mm             | mm    |                        |              |
| ZW 65X72        | 65          | 72             | 0.8   | Phosphated Sheet Steel | ZW65X72-SKF  |
| ZW 85X100       | 85          | 100            | 0.8   | Phosphated Sheet Steel | ZW85X100-SKF |