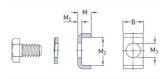

## SKF Locking plates with screw and snap ring series MS

MS Locking Clips and snap rings are a type of fastener or retaining ring consisting of a semi-flexible ring which can be snapped into place

**Characteristics** 

Series: MS

| Description                                                  | Article       |
|--------------------------------------------------------------|---------------|
| Locking plates with screw and snap ring MS 3052-48MS 3052-48 | MS3052-48-SKF |