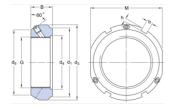

## **SKF Precision Lock Nut Series: KMT**

**Characteristics** Series: KMT

| Manufacturer ID | Thread size | Outer diameter | Width | Article   |
|-----------------|-------------|----------------|-------|-----------|
|                 |             | mm             | mm    |           |
| KMT 6           | M 30x1.5    | 49             | 20    | KMT6-SKF  |
| KMT 9           | M 45x1.5    | 70             | 22    | KMT9-SKF  |
| KMT 15          | M 75x2      | 105            | 28    | KMT15-SKF |
| KMT 20          | M 100x2     | 135            | 32    | KMT20-SKF |