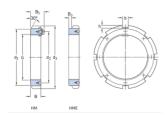

## **SKF Lock Nut Series: HM**

**Characteristics** Series: HM

| Manufacturer ID | Thread size | Outer diameter | Width | Article    |
|-----------------|-------------|----------------|-------|------------|
|                 |             | mm             | mm    |            |
| HM 3068         | Tr340x5     | 400            | 45    | HM3068-SKF |