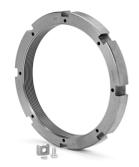

## **SKF Lock Nut Series: HM**

**Characteristics** Series: HM

| Manufacturer ID | Thread size | Outer diameter | Width | Article    |
|-----------------|-------------|----------------|-------|------------|
|                 |             | mm             | mm    |            |
| HM 3068         | Tr340x5     | 400            | 45    | HM3068-SKF |