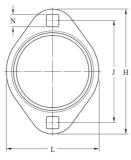

## SKF Flanged bearing housing oval Series: PFT

**Characteristics** Series: PFT

| Manufacturer ID | Outer dimension<br>bearing | Length | Height | Centre distance of mounting holes | Housing material | Article   |
|-----------------|----------------------------|--------|--------|-----------------------------------|------------------|-----------|
|                 | mm                         | mm     | mm     | mm                                |                  |           |
| PFT 40          | 40                         | 59     | 81     | 63                                | Sheet steel      | PFT40-SKF |