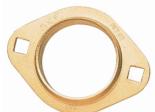

## SKF Flanged bearing housing oval Series: PFT

**Characteristics** Series: PFT

| Manufacturer ID | Outer dimension<br>bearing | Length | Height | Centre distance of mounting holes | Housing material | Article   |
|-----------------|----------------------------|--------|--------|-----------------------------------|------------------|-----------|
|                 | mm                         | mm     | mm     | mm                                |                  |           |
| PFT 40          | 40                         | 59     | 81     | 63                                | Sheet steel      | PFT40-SKF |