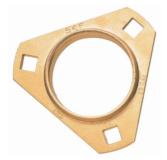

## SKF Flanged bearing housing triangular Series: PFD

**Characteristics** 

Series: PFD

| Manufacturer ID | Outer dimension<br>bearing | Height | Shaft height | Centre distance of mounting holes | Housing material | Article   |
|-----------------|----------------------------|--------|--------------|-----------------------------------|------------------|-----------|
|                 | mm                         | mm     | mm           | mm                                |                  |           |
| PFD 40          | 40                         | 81     | 29           | 63                                | Sheet steel      | PFD40-SKF |
| PFD 52          | 52                         | 95     | 34           | 76                                | Sheet steel      | PFD52-SKF |
| PFD 72          | 72                         | 122    | 45           | 100                               | Sheet steel      | PFD72-SKF |