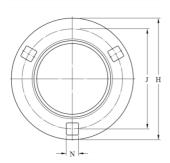

## SKF Flanged bearing housing round Series: PF

**Characteristics** 

Series: PF

| Manufacturer ID | Outer dimension bearing | Height | Centre distance of mounting holes | Housing material | Article  |
|-----------------|-------------------------|--------|-----------------------------------|------------------|----------|
|                 | mm                      | mm     | mm                                |                  |          |
| PF 62           | 62                      | 112    | 90.5                              | Sheet steel      | PF62-SKF |
| PF 72           | 72                      | 112    | 100                               | Sheet steel      | PF72-SKF |
| PF 85           | 85                      | 149    | 120.6                             | Sheet steel      | PF85-SKF |