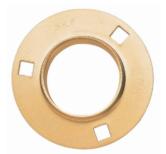

## SKF Flanged bearing housing round Series: PF

**Characteristics** 

Series: PF

| Manufacturer ID | Outer dimension bearing | Height | Centre distance of mounting holes | Housing material | Article  |
|-----------------|-------------------------|--------|-----------------------------------|------------------|----------|
|                 | mm                      | mm     | mm                                |                  |          |
| PF 62           | 62                      | 112    | 90.5                              | Sheet steel      | PF62-SKF |
| PF 72           | 72                      | 112    | 100                               | Sheet steel      | PF72-SKF |
| PF 85           | 85                      | 149    | 120.6                             | Sheet steel      | PF85-SKF |