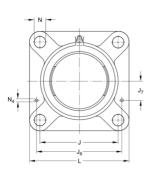

## SKF Flanged bearing housing square Series: FYJ

**Characteristics** Series: FYJ

| Manufacturer ID | Outer dimension<br>bearing | Length | Width | Centre distance of<br>mounting holes | Housing material | Article    |
|-----------------|----------------------------|--------|-------|--------------------------------------|------------------|------------|
|                 | mm                         | mm     | mm    | mm                                   |                  |            |
| FYJ 508         | 80                         | 130    | 36    | 102                                  | Cast iron        | FYJ508-SKF |
| FYJ 520         | 180                        | 265    | 70    | 210                                  | Cast iron        | FYJ520-SKF |