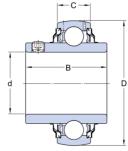

## SKF Insert bearing Spherical Outer Ring Setscrew Locking Series: YAR 2..-2RF

**Characteristics** 

Series: YAR 2..-2RF

Model: Spherical Outer Ring

Shaft Locking Type: Setscrew Locking

With sealing: Yes

| Manufacturer ID | Shaft diameter<br>mm | Outer diameter<br>mm | Width<br>mm | Outer ring width<br>mm | Article        |
|-----------------|----------------------|----------------------|-------------|------------------------|----------------|
| YAR 204-2RF     | 20                   | 47                   | 31          | 14                     | T1020-20G-SKF  |
| YAR 207-2RF     | 35                   | 72                   | 42.9        | 19                     | YAR207-2RF-SKF |
| YAR 208-2RF     | 40                   | 80                   | 49.2        | 21                     | YAR208-2RF-SKF |