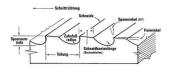

## IBT Keyway pressure broach 16-18 mm type 2986

Design: HSS, with relief angle.

Application: For manufacturing machine elements, templates, welding, drilling and clamping devices, the rake angle has been designed for steel but can also be used for cast iron, bronze and aluminium. For the fast and rational production of exactly centric keyways true to size in accordance with DIN 6885 for fit

JS9. The required chip removal is achieved by several passes. Tooth shape and relief angle guarantee a clean surface finish. Can be used on manual and hydraulic presses.

The shims are included in the scope of supply of the broaches.