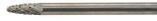

## FORMAT Carbide mini end mil, round arch shape RBF, toothing C type 2602

Small tungsten-carbide burr DIN 8032/8033, round arch shape RBF, tooth system C, Format

Rotor-cutter, 3 mm shank Ø

## **Characteristics**

Shape: Tree shape with radius end RBF

DIN standard: 8033

| Maximum working length | Total length | DIN standard | Article       |
|------------------------|--------------|--------------|---------------|
| mm                     | mm           |              |               |
| 7                      | 37           | 8033         | W90A-26020105 |
| 13                     | 43           | 8033         | W90A-26020110 |