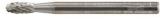

## FORMAT Carbide mini end mill, teardrop shape TRE, toothing C type 2602

Small tungsten carbide burr DIN 8032/8033, drop shape TRE, tooth system C, Format

Rotor-cutter, 3 mm shank Ø

## **Characteristics**

Shape: Oval shape TRE DIN standard: 8033

| Maximum working length | Total length | DIN standard | Article       |
|------------------------|--------------|--------------|---------------|
| mm                     | mm           |              |               |
| 7                      | 37           | 8033         | W90A-26020070 |
|                        | 40           | 8033         | W90A-26020075 |