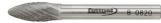

## FORMAT Carbide end mill, flame shape B, toothing C type

Tungsten-carbide burr, DIN 8032/8033, flame shape B, tooth system C, Format

Rotor-cutter, 6 mm shank Ø

## **Characteristics**

Shape: Flame shape B DIN standard: 8033

| Maximum working length | Total length | DIN standard | Article       |
|------------------------|--------------|--------------|---------------|
| mm                     | mm           |              |               |
|                        | 60           | 8033         | W90A-25900005 |
| 30                     | 70           | 8033         | W90A-25900010 |
|                        | 75           | 8033         | W90A-25900015 |