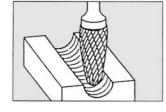

## FORMAT Carbide end mil, round arch shape RBF, toothing aluminium type 2588

Tungsten carbide burrs, DIN 8032/8033, round arch shape, tooth system ALU, Format

Rotor-cutter, 6 mm shank Ø

Burrs cannot be re-sharpened, with shank Ø 8 mm

## **Characteristics**

Shape: Tree shape with radius end RBF

DIN standard: 8033

| Maximum working length | Shaft diameter | Total length | DIN standard | Article       |
|------------------------|----------------|--------------|--------------|---------------|
| mm                     | mm             | mm           |              |               |
|                        | 6              | 55           | 8033         | W90A-25880005 |
| 25                     | 8              | 65           | 8033         | W90A-25880020 |