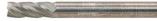

## FORMAT Carbide end mill, key toothing aluminium special type 2518

Tungsten carbide burr DIN 8032/8033, cylindrical ZYA-S, with end-tooth system, tooth system ALU, Format

Rotor-cutter, 6 mm shank Ø

## **Characteristics**

Shape: Cylindrical shape ZYAS

DIN standard: 8033

| Maximum working length | Shaft diameter | Total length | DIN standard | Article       |
|------------------------|----------------|--------------|--------------|---------------|
| mm                     | mm             | mm           |              |               |
| 16                     | 6              | 55           | 8033         | W90A-25180010 |
| 25                     | 8              | 65           | 8033         | W90A-25180030 |
| 20                     | 8              | 60           | 8033         | W90A-25180025 |