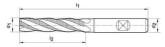

## **FORMAT HR HSSco roughing end mill type 2226**

Application: Can be used for peripheral and end milling.

| Description                            | Article       |
|----------------------------------------|---------------|
| Rough.end mill lg. DIN844HSSCo8 10.0mm | W90A-22261000 |
| Rough.end mill lg. DIN844HSSCo8 12.0mm | W90A-22261200 |
| Rough.end mill lg. DIN844HSSCo8 16.0mm | W90A-22261600 |
| Rough.end mill lg. DIN844HSSCo8 20.0mm | W90A-22261800 |
| Rough.end mill lg. DIN844HSSCo8 25.0mm | W90A-22262000 |
| Rough.end mill lg. DIN844HSSCo8 6.0mm  | W90A-22260600 |
| Rough.end mill lg. DIN844HSSCo8 8.0mm  | W90A-22260800 |