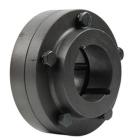

## FENNER Rigid coupling RM type HF for attachment with clamping bush

Taper Lock® Rigid Coupling. Designed to provide a convenient method of rigidly connecting ends of shafts. For use with Fenner Taper Lock® Bushes.

## **Characteristics**

Series: RM Type: HF

| Туре     | Size | Version | Material  | Article |
|----------|------|---------|-----------|---------|
| Coupling | 12   | HF      | Cast iron | RM12HF  |
| Coupling | 16   | HF      | Cast iron | RM16HF  |
| Coupling | 25   | HF      | Cast iron | RM25HF  |
| Coupling | 30   | HF      | Cast iron | RM30HF  |
| Coupling | 35   | HF      | Cast iron | RM35HF  |