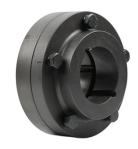

## FENNER Rigid coupling RM type FF for attachment with clamping bush

Taper Lock® Rigid Coupling. Designed to provide a convenient method of rigidly connecting ends of shafts. For use with Fenner Taper Lock® Bushes.

## **Characteristics**

Series: RM Type: FF

| Туре     | Size | Version | Material  | Article |
|----------|------|---------|-----------|---------|
| Coupling | 12   | FF      | Cast iron | RM12FF  |
| Coupling | 16   | FF      | Cast iron | RM16FF  |
| Coupling | 25   | FF      | Cast iron | RM25FF  |
| Coupling | 30   | FF      | Cast iron | RM30FF  |
| Coupling | 35   | FF      | Cast iron | RM35FF  |
| Coupling | 40   | FF      | Cast iron | RM40FF  |
| Coupling | 45   | FF      | Cast iron | RM45FF  |