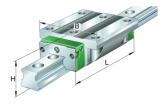

## Characteristics

Series: KWVE..-B Construction width: Standard Construction length: Standard Construction height: Standard Material: Steel

| Manufacturer ID | Size | Preload class | Accuracy class | Width | Height | Length | Article     |
|-----------------|------|---------------|----------------|-------|--------|--------|-------------|
|                 |      |               |                | mm    | mm     | mm     |             |
| KWVE35-B-V1-G3  | 35   | V1            | G3             | 100   | 48     | 112    | KWVE35BG3V1 |