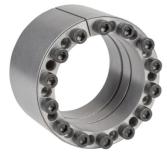

## FENNER FenLock cone clamping element type FLK 450

Fenlock cone clamping elements are precision made in the finest steel materials to provide a wide and versatile range of keyless shaft/hub fixing assemblies offering simple installation and dissembly, resistance to alternating torques, increased shaft strength and high torque transmission capacity.

## **Characteristics**

Series: Fenlock Type: FLK450

| Shaft diameter | Self-centring  | Article        |
|----------------|----------------|----------------|
| mm             |                |                |
| 110            | Self centering | FLK450-110X155 |
| 120            | Self centering | FLK450-120X165 |