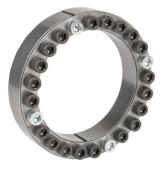

## FENNER FenLock cone clamping element type FLK 131

Fenlock cone clamping elements are precision made in the finest steel materials to provide a wide and versatile range of keyless shaft/hub fixing assemblies offering simple installation and dissembly, resistance to alternating torques, increased shaft strength and high torque transmission capacity.

## Characteristics

Series: Fenlock Type: FLK131

| Shaft diameter | Self-centring  | Article        |
|----------------|----------------|----------------|
| mm             |                |                |
| 25             | Self centering | FLK131-25X50   |
| 32             | Self centering | FLK131-32X60   |
| 38             | Self centering | FLK131-38X65   |
| 40             | Self centering | FLK131-40X65   |
| 50             | Self centering | FLK131-50X80   |
| 70             | Self centering | FLK131-70X110  |
| 110            | Self centering | FLK131-110X155 |