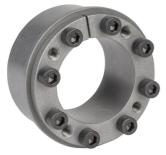

## FENNER FenLock cone clamping element type FLK 110

Fenlock cone clamping elements are precision made in the finest steel materials to provide a wide and versatile range of keyless shaft/hub fixing assemblies offering simple installation and dissembly, resistance to alternating torques, increased shaft strength and high torque transmission capacity.

## Characteristics

Series: Fenlock Type: FLK110

| Shaft diameter<br>mm | Self-centring    | Article      |
|----------------------|------------------|--------------|
|                      | Calé a antanin a | FLV110.1CV24 |
| 16                   | Self centering   | FLK110-16X24 |
| 20                   | Self centering   | FLK110-20X28 |
| 24                   | Self centering   | FLK110-24X34 |
| 25                   | Self centering   | FLK110-25X34 |
| 28                   | Self centering   | FLK110-28X39 |
| 30                   | Self centering   | FLK110-30X41 |
| 40                   | Self centering   | FLK110-40X53 |
| 50                   | Self centering   | FLK110-50X65 |
| 60                   | Self centering   | FLK110-60X77 |
| 65                   | Self centering   | FLK110-65X84 |
| 70                   | Self centering   | FLK110-70X90 |